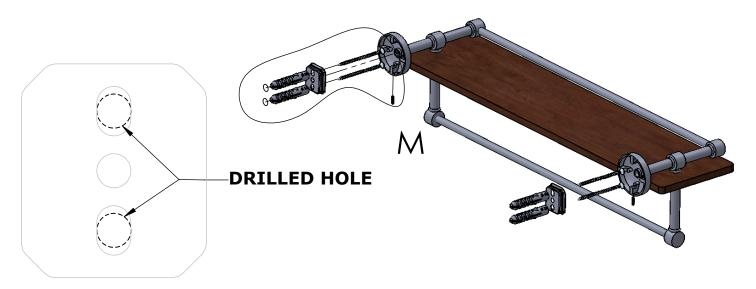

#### Step 1: Drill holes in Wall for screw anchors and attach Mounting Plate to Wall

Determine your desired location for installation and make a mark for the location of the mounting plate. Remove mounting plate from backplate by loosening set screw in backplate as pictured below. Place center hole of mounting plate over mark made above. Make 2 marks where mounting screws will be placed as shown below. Drill hole at each of the marks. (You may substitute other style mounting anchors or screws if desired). Place anchors into the holes made. Place mounting plate over holes and secure to mounting surface using screws as shown below.