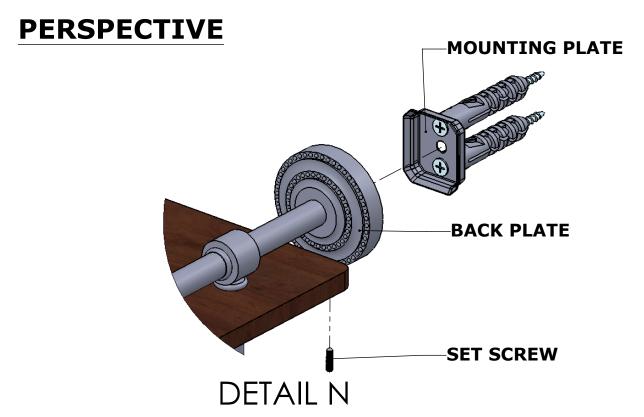

# **INSTALLATION INSTRUCTIONS**

Step 2: Attach Bracket to Mounting Plate.

Place bracket on mounting plate and secure by tightening set screw as shown below.