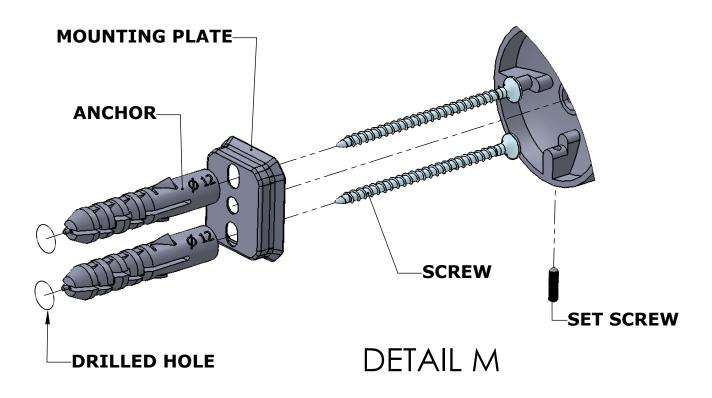

#### Step 1: Drill holes in Wall for screw anchors and attach Mounting Plate to Wall

Determine your desired location for installation and make a mark for the location of the mounting plate. Remove mounting plate from backplate by loosening set screw in backplate as pictured below. Place center hole of mounting plate over mark made above. Make 2 marks where mounting screws will be placed as shown below. Drill hole at each of the marks. (You may substitute other style mounting anchors or screws if desired). Place anchors into the holes made. Place mounting plate over holes and secure to mounting surface using screws as shown below.