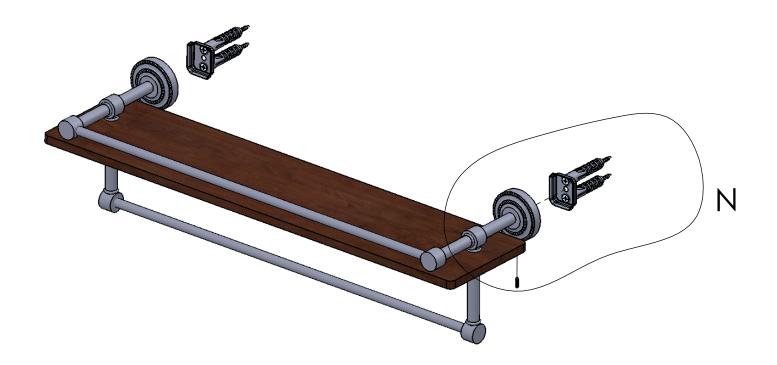

# **INSTALLATION INSTRUCTIONS**

Step 2: Attach Bracket to Mounting Plate.

Place bracket on mounting plate and secure by tightening set screw as shown below.